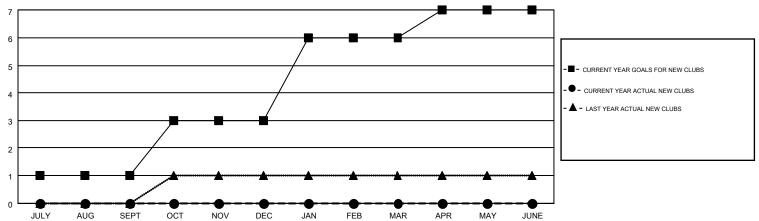

## GOALS AND ACTUAL NEW CLUBS CUMULATIVE

## MONTHLY MEMBERSHIP PROGRESS REPORT

Multiple District 7

Results as of: 12/31/2016

**LOCATION: ARKANSAS** 

GMT CA 1

HAL GRIFFIN

| Clubs                 |                  |           |                  |                  |  |  |  |
|-----------------------|------------------|-----------|------------------|------------------|--|--|--|
| RESULTS FOR 2016-2017 |                  |           |                  |                  |  |  |  |
| QUARTER               | NEW CLUB<br>GOAL | NEW CLUBS | DROPPED<br>CLUBS | NET<br>GAIN/LOSS |  |  |  |
| JULY/AUG/SEPT         | 1                | 0         | 2                | -2               |  |  |  |
| OCT/NOV/DEC           | 2                | 0         | 1                | -1               |  |  |  |
| JAN/FEB/MAR           | 3                | 0         | 0                | 0                |  |  |  |
| APR/MAY/JUNE          | 1                | 0         | 0                | 0                |  |  |  |
|                       |                  |           |                  |                  |  |  |  |