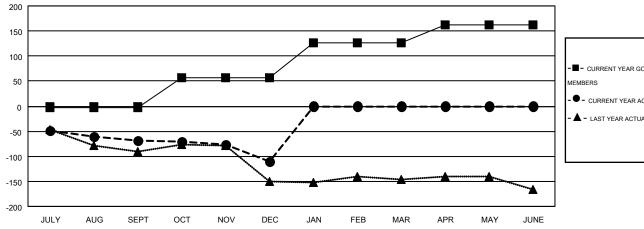

## GOALS AND ACTUAL MEMBERS CUMULATIVE

| -■- CURRENT YEAR GOALS FOR NEW    |
|-----------------------------------|
| MEMBERS                           |
| - ● - CURRENT YEAR ACTUAL MEMBERS |
| - ▲ - LAST YEAR ACTUAL MEMBERS    |
|                                   |

| ] | Members               |                    |                                        |                    |                  |  |  |
|---|-----------------------|--------------------|----------------------------------------|--------------------|------------------|--|--|
| ╽ | RESULTS FOR 2016-2017 |                    |                                        |                    |                  |  |  |
|   | QUARTER               | NEW MEMBER<br>GOAL | CHARTER AND<br>NEW<br>MEMBERS<br>ADDED | DROPPED<br>MEMBERS | NET<br>GAIN/LOSS |  |  |
| ı | JULY/AUG/SEPT         | -2                 | 70                                     | 138                | -68              |  |  |
| l | OCT/NOV/DEC           | 58                 | 70                                     | 113                | -43              |  |  |
| l | JAN/FEB/MAR           | 70                 | 0                                      | 0                  | 0                |  |  |
| l | APR/MAY/JUNE          | 36                 | 0                                      | 0                  | 0                |  |  |